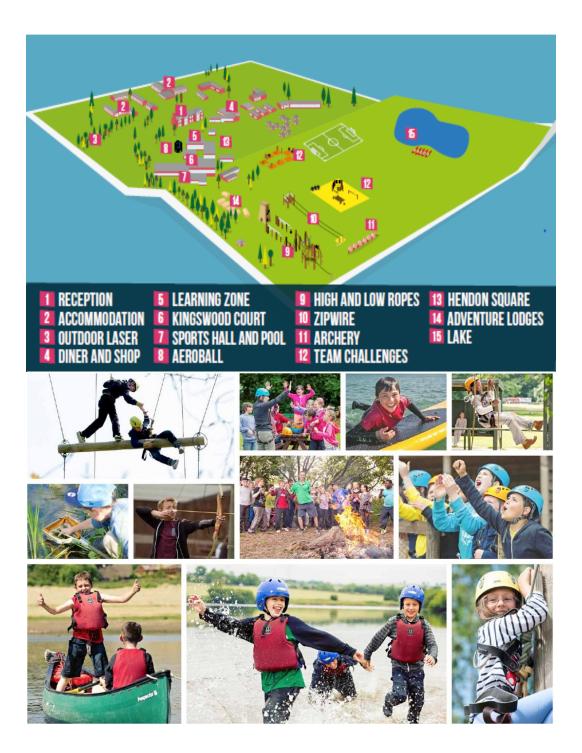

|                                              |                    |                                          |        |                                              |               |
|          | 2                         | Abseiling          | Obstacle Challenge |                                           | 0                                            |                    |                                          |        |                                              |               |

















# George Spicer Primary School

Early Years/KS1 – Kimberley Gardens, Enfield, EN1 3SN KS2 – Southbury Road, Enfield, EN11YF

#### Telephone: 020 8363 1406

Email - office@georgespicer.enfield.sch.uk Website - www.georgespicer.enfield.sch.uk Twitter: @GeorgespicerP