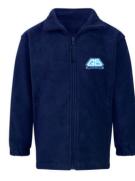

# **ACCESSORIES**

Navy StormDri Jacket Waterproof From £26.00

**George Spicer Fleece** With zip-up pockets From £16.95

Write On, Peel Off, Stick In! £11.50

\*Prices correct at time of printing.