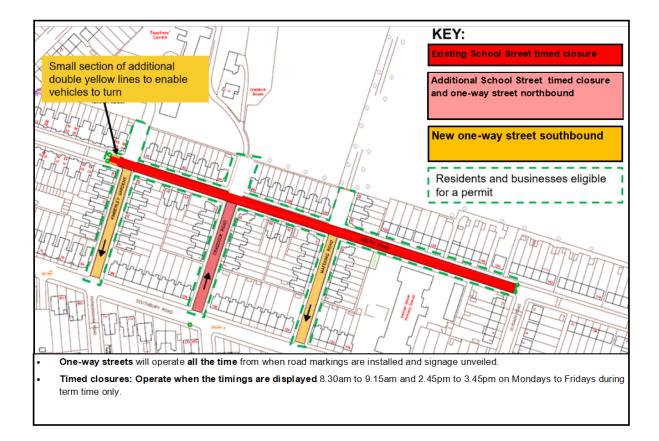

Following our letter dated 21 October 2022, we have completed the installation of the oneway system and expansion of the George Spicer School Street. We are writing to you to inform you that the Automatic Number Plate Recognition (ANPR) camera that enforces the timed closure on Craddock Road will become operational on 27 March 2023. A map of the School Street can be found overleaf.

Residents and businesses who already have an exemption will continue to be able to drive within the amended School Street zone and the supporting one-way system. Residents and businesses who live or operate within the new area of the School Street zone and supporting one-way system, including Kimberley Gardens, Craddock Road and Mafeking Road, are also eligible for an exemption.

Dial-a-ride and emergency services vehicles will be able to access the School Street zone at all times. If you have any further questions regarding exemptions, please contact <u>parking@enfield.gov.uk</u>. A map of the School Street zone can be seen below.